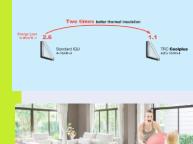

#### **Energy Efficient Products- LowE**

for naturally bright interiors with excellent thermal insulation

High Light Transmittance

**Effective Heat Control** 

Neutral Appearance
U Value-1.1; with Light transmittance of 71%