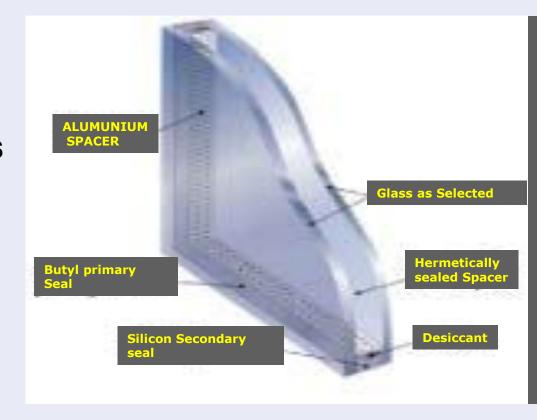

# IGU Double or Triple Glass Unit separated by a spacer

#### **KEY QUALITY AREAS**

- AUTOMATIC DESICCANT AND HERMETIC SEALING
   -ENSURES VERY DRY AIR/GAS INSIDE FOR MOST EFFICIENT PERFORMANCE
- SPACER BENDING
   -ENSURES STRUCTURALLY
   STRONG IGUS BY MACHINE-BENT SPACERS