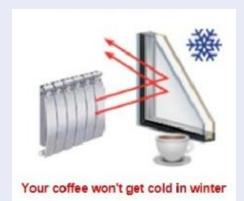

#### If you need to heat your house;

#### **Low-E Glass**

is the right solution to reduce heating expenses

Your coffee won't get cold in winter