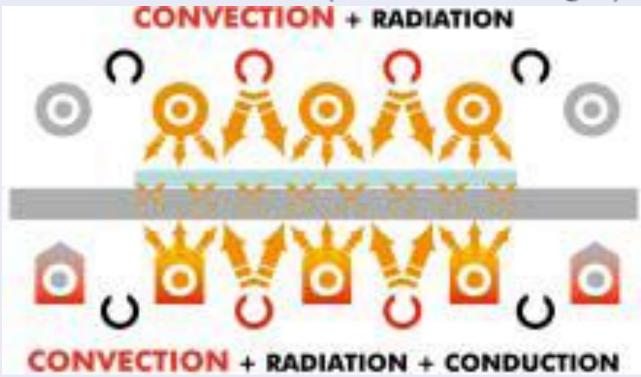

# **Glass Processing**

**TEMPERING PROCESS (4-5 times stronger)** 

- -CONTROLLED CONVECTION
- -CONSISTENT QUALITY
- -NEGLIGIBLE DISTORTION