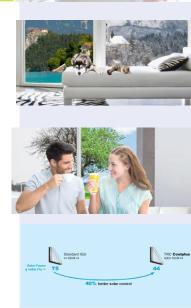

#### **Low-E Glass**

is the right solution to reduce heating expenses

Your coffee won't get cold in winter

#### **Energy Efficient Products- LowE**

for naturally bright interiors with excellent thermal insulation

High Light Transmittance

**Effective Heat Control** 

Neutral Appearance
U Value-1.1; with Light transmittance of 71%