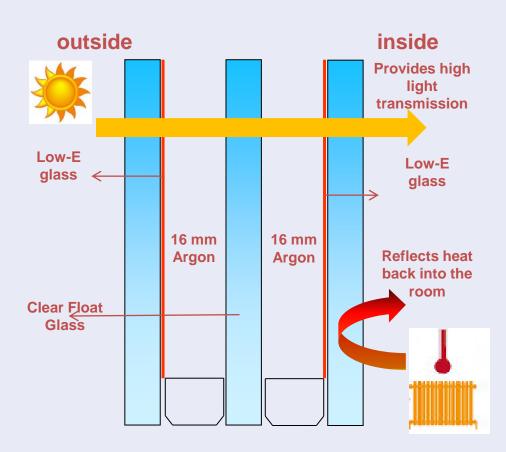

#### **Energy Efficient Products- LowE**

for naturally bright interiors with excellent thermal insulation

High Light Transmittance

**Effective Heat Control** 

Neutral Appearance
U Value-1.1; with Light transmittance of 71%

#### **Energy Efficient Products-Solar Control LowE**

If you need to heat and cool your house;

**Solar Control Low-E Glass Neutral** 

is the right solution to reduce heating and cooling expenses