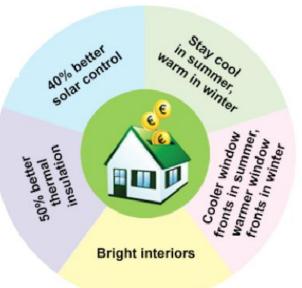

#### **Energy Efficiency in Buildings**

#### **Thermal Insulation**

Highly energy efficient glazing solutions and triple glazing will be vital to any 'nearly zero building'.

#### **Solar Control LowE**

Offers best solutions for residences, commercial buildings and conservatories