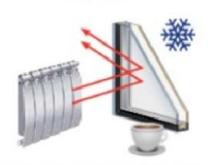

#### **Low-E Glass**

is the right solution to reduce heating expenses

Your coffee won't get cold in winter