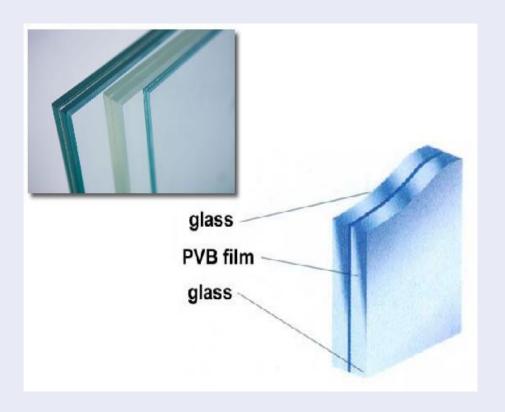

# Lamination Safety Glass that holds together when shattered

 Laminated glass is normally used when there is a possibility of human impact or where the glass could fall if shattered and also for architectural applications