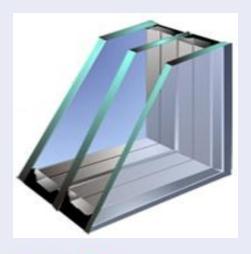

# IGU Double or Triple Glass Unit separated by a spacer

#### **KEY QUALITY AREAS**

- AUTOMATIC DESICCANT AND HERMETIC SEALING
   -ENSURES VERY DRY AIR/GAS INSIDE FOR MOST EFFICIENT PERFORMANCE
- SPACER BENDING
   -ENSURES STRUCTURALLY
   STRONG IGUS BY MACHINE-BENT SPACERS