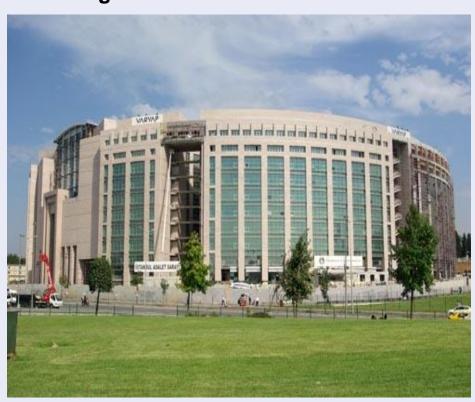

#### **Tentasol** - On line pyrolytic coated reflective glass

- Clear
- Green
- Grey
- Bronze
- Blue colors are available.
- Offers a uniform appearance between vision and spandrel areas due to its high reflectance.
- Can be incorporated into IGU with ;Clear Float, Low-E, Laminated or Laminated Low-E Glass.

Çağlayan Courthouse, Şişecam Tentesol Silver