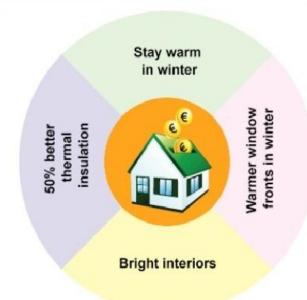

#### If you need to heat your house;

#### **Low-E Glass**

is the right solution to reduce heating expenses

Your coffee won't get cold in winter

#### **Energy Efficient Products- LowE**

for naturally bright interiors with excellent thermal insulation

High Light Transmittance

**Effective Heat Control** 

Neutral Appearance
U Value-1.1; with Light transmittance of 71%