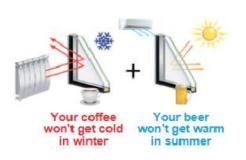

#### **Low-E Glass**

is the right solution to reduce heating expenses

Your coffee won't get cold in winter

#### **Energy Efficient Products-Solar Control LowE**

If you need to heat and cool your house;

**Solar Control Low-E Glass Neutral** 

is the right solution to reduce heating and cooling expenses